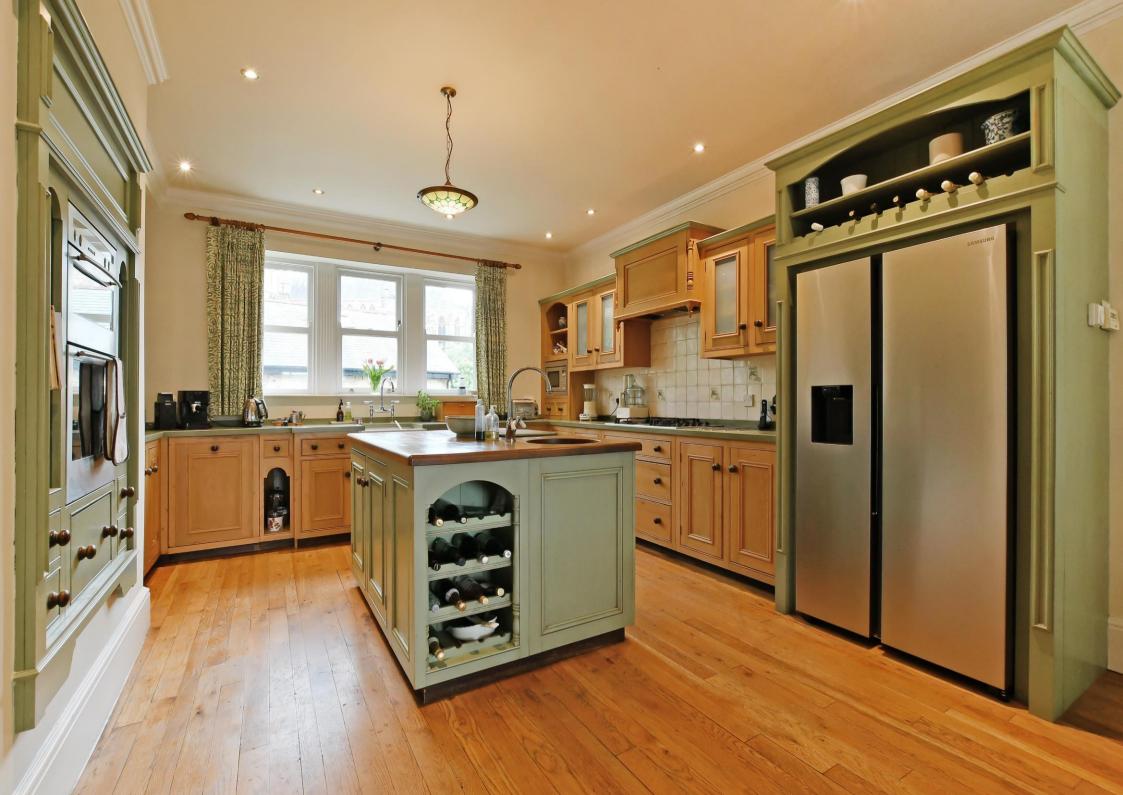

## Offers in the Region of £1,950,000

Located in the heart of Ranmoor, within just under an acre of land is a fabulous 8-bedroom detached dwelling dating back to the nineteenth century, built using stone from a local quarry. The property, reaped in history, was converted in the late 90's by the current owners to create superb, attractively designed, extensive accommodation, restoring many original features and charm. Benefits from ACV boiler. Freehold with no onward chain. A winding driveway leads to the impressive original entrance leading through to a grand reception hall, featuring fabulous, restored grand staircase. The ground floor is exceptionally spacious briefly comprising of reception hall, cloakroom, 3 reception rooms, open plan dining kitchen, adjoining conservatory, utility room and internal access to garage. All reception rooms and conservatory benefit from a pleasant outlook over the stunning landscaped gardens. ACV boiler is located in the cellar, sectioned into several individual rooms, offering great storage solutions. The first floor features the master bedroom offering a fabulous dual aspect, en-suite shower room and direct door to one of the other 4 generously proportioned double bedrooms on this level, creating potential for a master suite with adjoining dressing room. The traditional bathroom features a stunning roll top freestanding bathtub with overhead rainfall shower and WC located separately. An alternative family bathroom is equipped with modern 3 piece white suite. The grand staircase continues to a second level providing a further 3 double bedrooms and versatile room equipped with kitchen units and sink. A separate bathroom is available on the second floor fitted with modern extensive, immaculate lawned garden adjoining a superb, raised stone patio which connects to the house through the conservatory or pathways leading round either side to the front of the property. Located on a sought-after road with convenient access to amenities in Ranmoor, Fulwood and Broomhill, including public houses, restaurants, shops and cafe