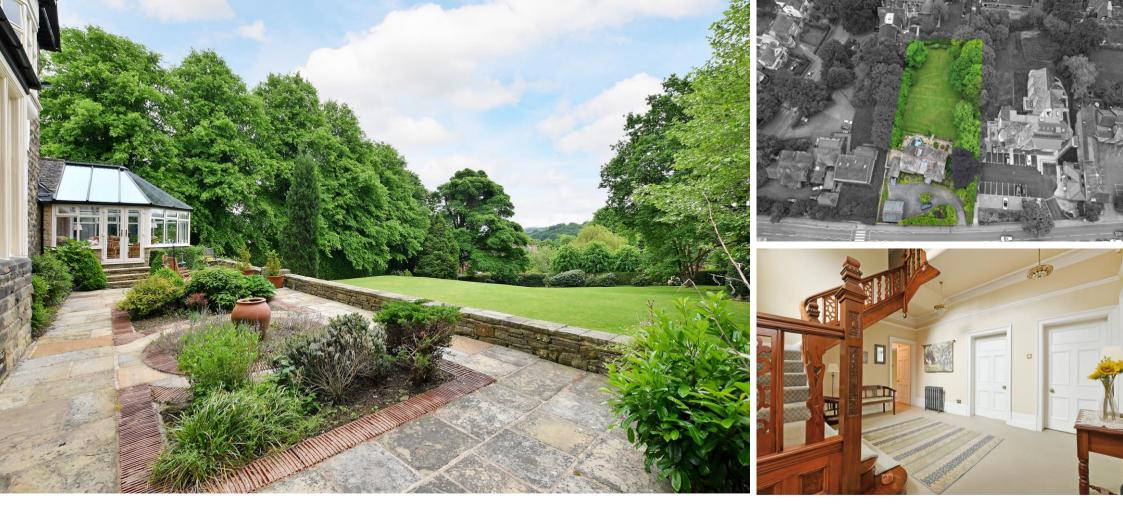

## Offers in the Region of £1,950,000

Located in the heart of Ranmoor, within just under an acre of land is a fabulous 8-bedroom detached dwelling dating back to the nineteenth century, built using stone from a local quarry. The property, reaped in history, was converted in the late 90's by the current owners to create superb, attractively designed, extensive accommodation, restoring many original features and charm. Benefits from ACV boiler. Freehold with no onward chain. A winding driveway leads to the impressive original entrance leading through to a grand reception hall, featuring fabulous, restored grand staircase. The ground floor is exceptionally spacious briefly comprising of reception hall, cloakroom, 3 reception rooms, open plan dining kitchen, adjoining conservatory, utility room and internal access to garage. All reception rooms and conservatory benefit from a pleasant outlook over the stunning landscaped gardens. ACV boiler is located in the cellar, sectioned into several individual rooms, offering great storage solutions. The first floor features the master bedroom offering a fabulous dual aspect, en-suite shower room and direct door to one of the other 4 generously proportioned double bedrooms on this level, creating potential for a master suite with adjoining dressing room. The traditional bathroom features a stunning roll top freestanding bathtub with overhead rainfall shower and WC located separately. An alternative family bathroom is equipped with modern 3 piece white suite. The grand staircase continues to a second level providing a further 3 double bedrooms and versatile room equipped with kitchen units and sink. A separate bathroom is available on the second floor fitted with modern extensive, immaculate lawned garden adjoining a superb, raised stone patio which connects to the house through the conservatory or pathways leading round either side to the front of the property. Located on a sought-after road with convenient access to amenities in Ranmoor, Fulwood and Broomhill, including public houses, restaurants, shops and cafe

- Stunning 8 Bedroom Detached Property
- Dating back to the Nineteenth Century
- Nestled within Approx 0.75 Acre
- 8 Bedrooms & 4 Bathrooms
- Fabulous Original Features

- Extensive Accommodation Over 3 Levels
- Sweeping Driveway & Garages
- Generous Landscaped Garden & Stone Patio
- Freehold & No Onward Chain
- Council Tax Band H, EPC TBC