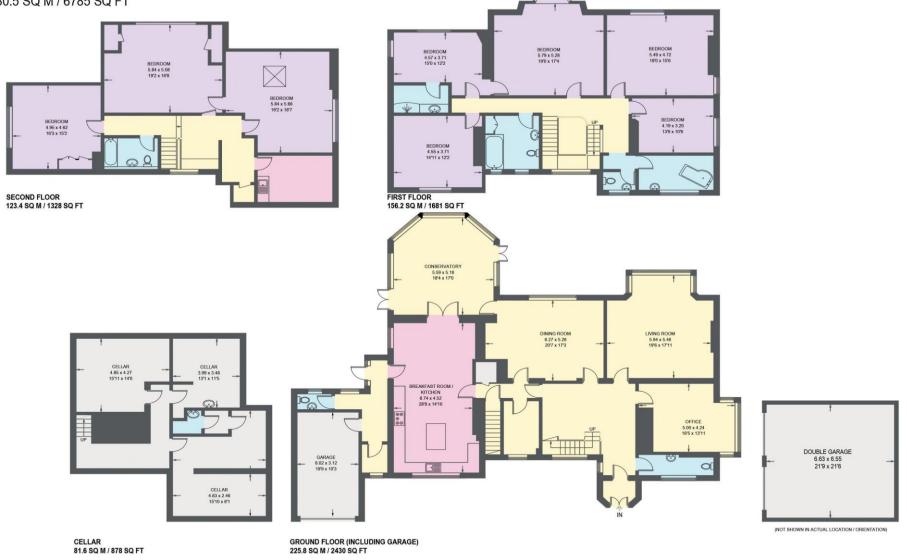

## **379 FULWOOD ROAD**

APPROXIMATE GROSS INTERNAL AREA = 505.4 SQ M / 5439 SQ FT CELLAR = 81.6 SQ M / 878 SQ FT DOUBLE GARAGE = 43.5 SQ M / 468 SQ FT TOTAL = 630.5 SQ M / 6785 SQ FT

## Illustration for identification purposes only, measurements are approximate, not to scale. (ID1083762)

IMPORTANT: we would like to inform prospective purchasers that these sales particulars have been prepared as a general guide only. A detailed survey has not been carried out, nor the services, appliances and fittings tested. Room sizes should not be relied upon for furnishing purposes and are approximate. If floor plans are included, they are for guidance only and illustration purposes only and may not be to scale. If there are any important matters likely to affect your decision to buy, please contact us before viewing the property.