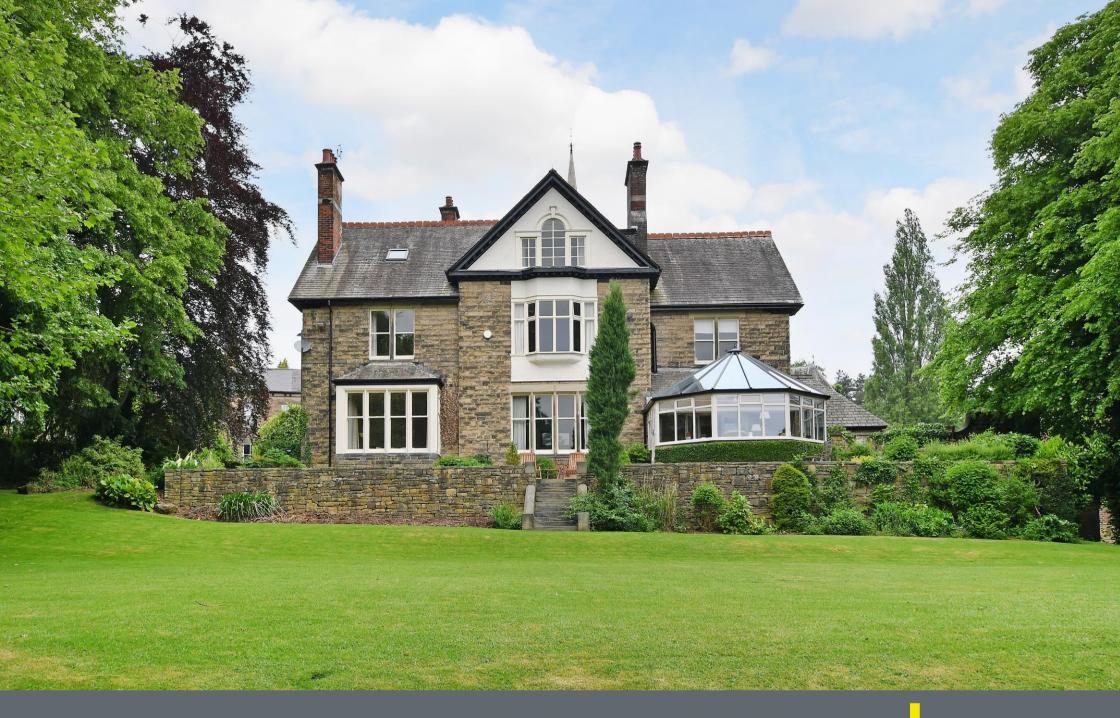

## Overdale

379 Fulwood Road • Sheffield • S10 3GA

## Offers in the Region of £1,950,000

Located in the heart of Ranmoor, within just under an acre of land is a fabulous 8-bedroom detached dwelling dating back to the nineteenth century, built using stone from a local quarry. The property, reaped in history, was converted in the late 90's by the current owners to create superb, attractively designed, extensive accommodation, restoring many original features and charm. Benefits from ACV boiler. Freehold with no onward chain. A winding driveway leads to the impressive original entrance leading through to a grand reception hall, featuring fabulous, restored grand staircase. The ground floor is exceptionally spacious briefly comprising of reception hall, cloakroom, 3 reception rooms, open plan dining kitchen, adjoining conservatory, utility room and internal access to garage. All reception rooms and conservatory benefit from a pleasant outlook over the stunning landscaped gardens. ACV boiler is located in the cellar, sectioned into several individual rooms, offering great storage solutions. The first floor features the master bedroom offering a fabulous dual aspect, en-suite shower room and direct door to one of the other 4 generously proportioned double bedrooms on this level, creating potential for a master suite with adjoining dressing room. The traditional bathroom features a stunning roll top freestanding bathtub with overhead rainfall shower and WC located separately. An alternative family bathroom is equipped with modern 3 piece white suite. The grand staircase continues to a second level providing a further 3 double bedrooms and versatile room equipped with kitchen units and sink. A separate bathroom is available on the second floor fitted with modern extensive, immaculate lawned garden adjoining a superb, raised stone patio which connects to the house through the conservatory or pathways leading round either side to the front of the property. Located on a sought-after road with convenient access to amenities in Ranmoor, Fulwood and Broomhill, including public houses, restaurants, shops and cafe

- Stunning 8 Bedroom Detached Property
- Dating back to the Nineteenth Century
- Nestled within Approx 0.75 Acre
- 8 Bedrooms & 4 Bathrooms
- Fabulous Original Features

- Extensive Accommodation Over 3 Levels
- Sweeping Driveway & Garages
- Generous Landscaped Garden & Stone Patio
- Freehold & No Onward Chain
- Council Tax Band H, EPC TBC