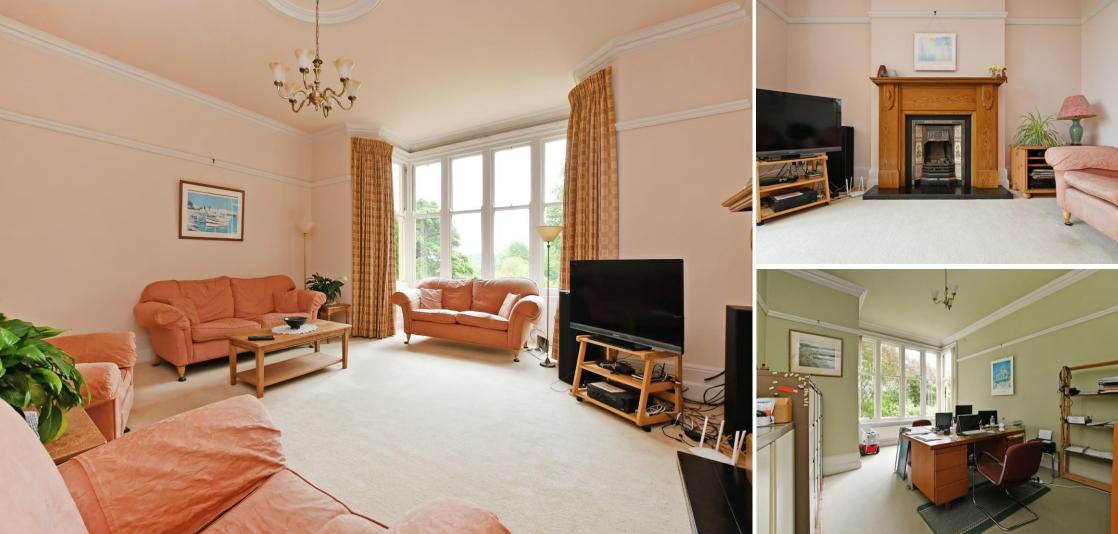

## Offers in the Region of £1,950,000

Located in the heart of Ranmoor, within just under an acre of land is a fabulous 8-bedroom detached dwelling dating back to the nineteenth century, built using stone from a local quarry. The property, reaped in history, was converted in the late 90's by the current owners to create superb, attractively designed, extensive accommodation, restoring many original features and charm. Benefits from ACV boiler. Freehold with no onward chain. A winding driveway leads to the impressive original entrance leading through to a grand reception hall, featuring fabulous, restored grand staircase. The ground floor is exceptionally spacious briefly comprising of reception hall, cloakroom, 3 reception rooms, open plan dining kitchen, adjoining conservatory, utility room and internal access to garage. All reception rooms and conservatory benefit from a pleasant outlook over the stunning landscaped gardens. ACV boiler is located in the cellar, sectioned into several individual rooms, offering great storage solutions. The first floor features the master bedroom offering a fabulous dual aspect, en-suite shower room and direct door to one of the other 4 generously proportioned double bedrooms on this level, creating potential for a master suite with adjoining dressing room. The traditional bathroom features a stunning roll top freestanding bathtub with overhead rainfall shower and WC located separately. An alternative family bathroom is equipped with modern 3 piece white suite. The grand staircase continues to a second level providing a further 3 double bedrooms and versatile room equipped with kitchen units and sink. A separate bathroom is available on the second floor fitted with modern extensive, immaculate lawned garden adjoining a superb, raised stone patio which connects to the house through the conservatory or pathways leading round either side to the front of the property. Located on a sought-after road with convenient access to amenities in Ranmoor, Fulwood and Broomhill, including public houses, restaurants, shops and cafe

- Stunning 8 Bedroom Detached Property
- Dating back to the Nineteenth Century
- Nestled within Approx 0.75 Acre
- 8 Bedrooms & 4 Bathrooms
- Fabulous Original Features

- Extensive Accommodation Over 3 Levels
- Sweeping Driveway & Garages
- Generous Landscaped Garden & Stone Patio
- Freehold & No Onward Chain
- Council Tax Band H, EPC TBC